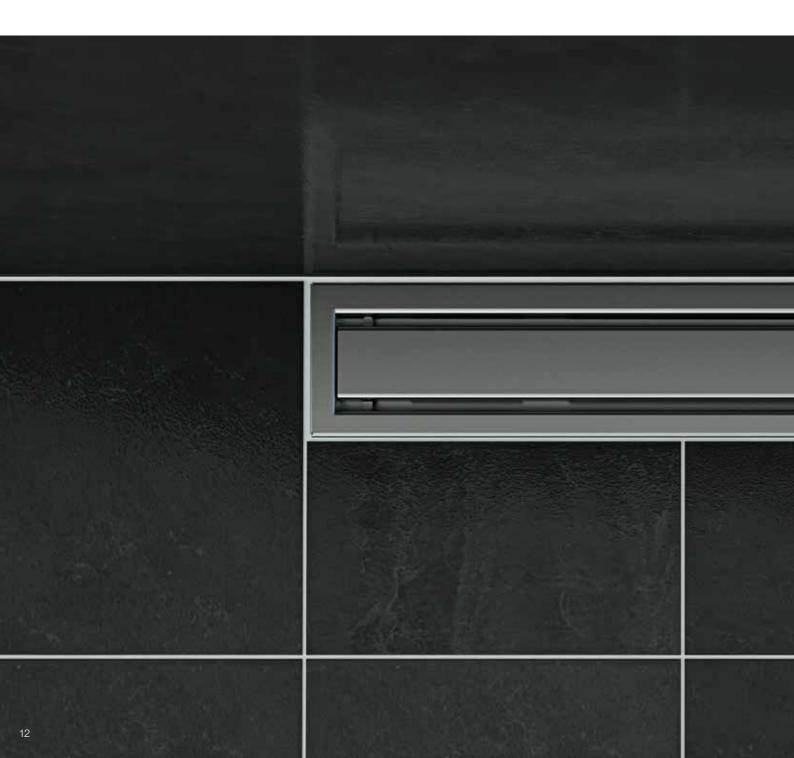

## COPENHAGEN STYLISH ELEGANCE

The COPENHAGEN gratings are the essence of simple elegance, adding the final detail to the minimalistic bathroom. The smooth stainless steel surface is a statement in its own right while also easy to keep neat and clean. COPENHAGEN is designed by Knud Holscher.

SQUARE COPENHAGEN has been a classic for years, and the square grating has now been joined by a triangular and a rectangular variation in the same stylish design.

COPENHAGEN is also available for vinyl floors as shower drains or circular drains.