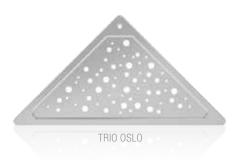

## OSLO MODERN NORDIC DESIGN

OSLO is classical and modern at the same time. The random water drop pattern conveys freshness and attracts attention without taking focus away from the overall bathroom design.

Choose for instance a WaterLine shower channel with LINE OSLO grating and let it indicate the entrance to the shower area.

SQUARE and TRIO drains come with VIENNA gratings as standard, while other gratings are to be ordered separately as extras. Gratings for WaterLine shower channels to be ordered separately.

# NEW YORK INTERNATIONAL AND TRENDY

To those who dare we have developed the NEW YORK series - drains that love water!

NEW YORK fits perfectly into the modern and unpretentious bathroom.

If you choose a triangular TRIO drain, you can place the drain in a corner to make grating and floor work together in a harmonious design solution.