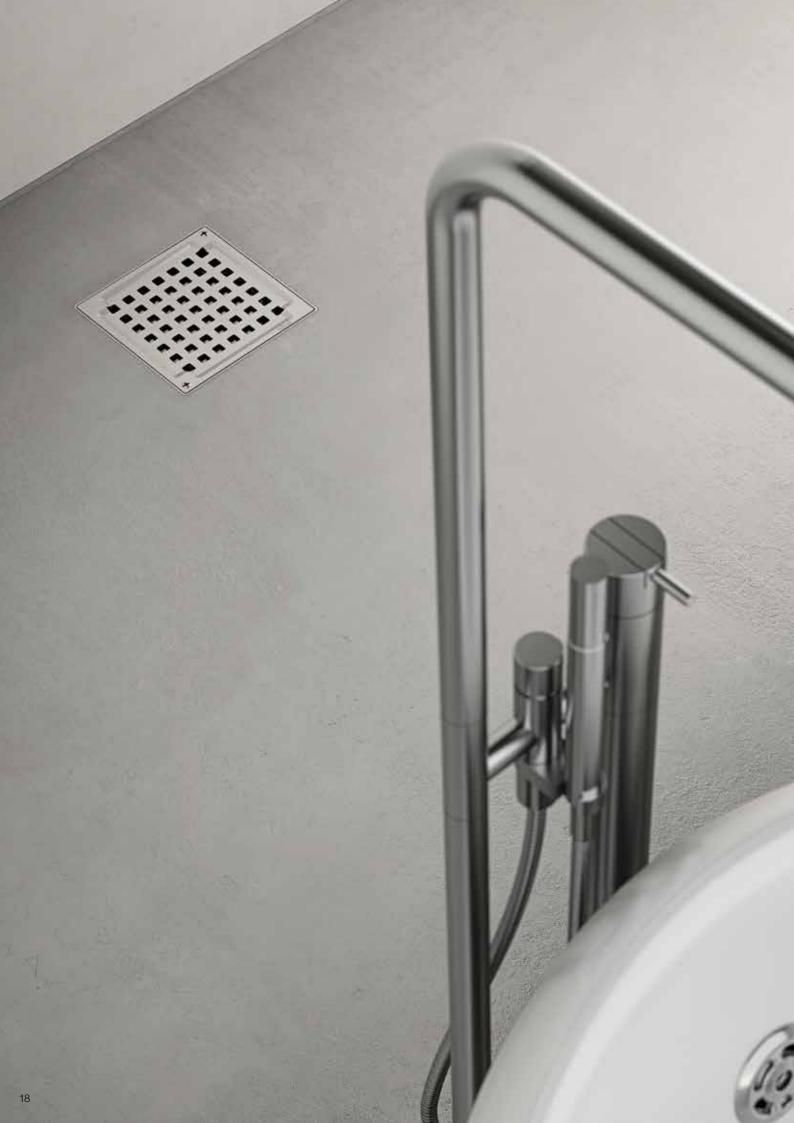

# VIENNA PRACTICAL AND FUNCTIONAL

VIENNA is the well-known traditional BLÜCHER® grating supplied with all SQUARE, TRIO and CIRCLE drains as standard.

The gratings present a discreet and calm hole pattern design and fit in everywhere.

A range of accessories is available for the BLÜCHER® shower drains, for instance filter baskets and the two-part water trap which can be removed and separated into two parts for easy cleaning. In combination with drain and grating design, this ensures efficient drainage solutions in line with modern requirements to functionality and convenience.