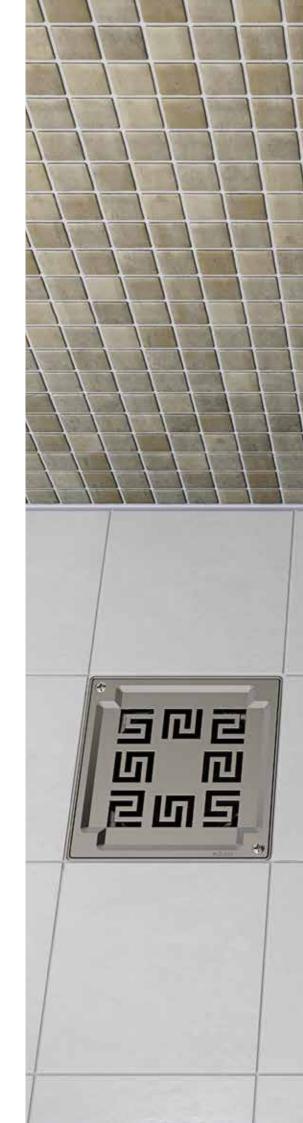

## ATHENS CLASSICAL INSPIRATION

The ATHENS series is inspired by ancient Greece. The classical pattern conveys serenity but is also an obvious choice for a rustic bathroom design inspired by the Mediterranean.

The BLÜCHER® shower drains are height-adjustable and can be turned and tilted to ensure a smooth and precise jointing between drain and floor.

16

SQUARE and TRIO drains come with VIENNA gratings as standard, while other gratings are to be ordered separately as extras. Gratings for WaterLine shower channels to be ordered separately.