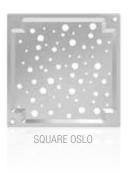

## OSLO MODERN NORDIC DESIGN

OSLO is classical and modern at the same time. The random water drop pattern conveys freshness and attracts attention without taking focus away from the overall bathroom design.

Choose for instance a WaterLine shower channel with LINE OSLO grating and let it indicate the entrance to the shower area.

SQUARE and TRIO drains come with VIENNA gratings as standard, while other gratings are to be ordered separately as extras. Gratings for WaterLine shower channels to be ordered separately.

SQUARE and TRIO drains come with VIENNA gratings as standard, while other gratings are to be ordered separately as extras.