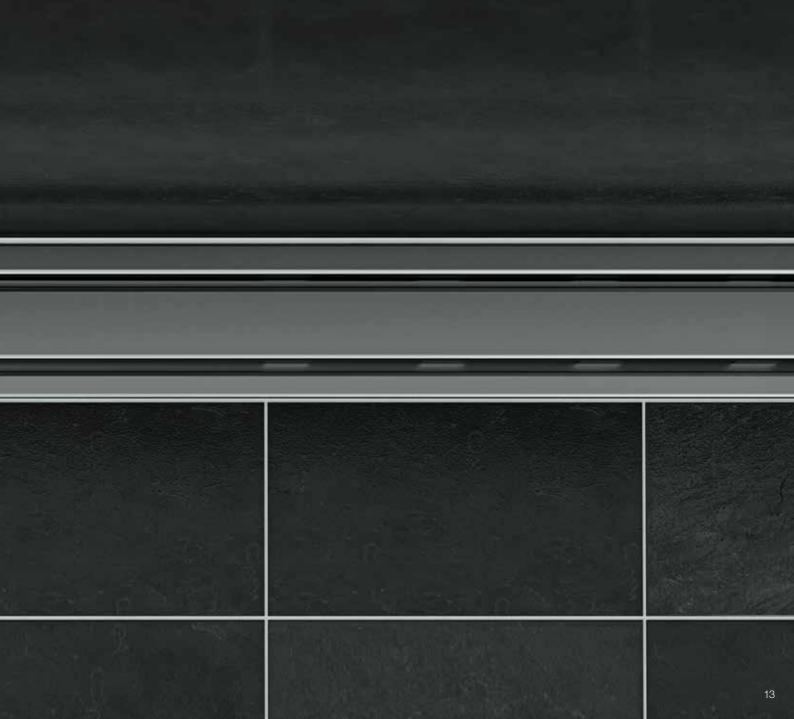

## COPENHAGEN STYLISH ELEGANCE

The COPENHAGEN gratings are the essence of simple elegance, adding the final detail to the minimalistic bathroom. The smooth stainless steel surface is a statement in its own right while also easy to keep neat and clean. COPENHAGEN is designed by Knud Holscher.

LINE COPENHAGEN

SQUARE, TRIO and CIRCLE drains come with VIENNA gratings as standard, while other gratings are to be ordered separately as extras. Gratings for WaterLine shower channels to be ordered separately.