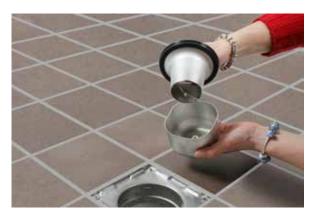

To a large extent, the water trap is self-cleansing, and when cleaning is required, it is easy to remove the screws fixing the grating to the drain, lift out the water trap and separate it in two parts, rinse off the dirt, assemble the water trap and place it in the drain again.