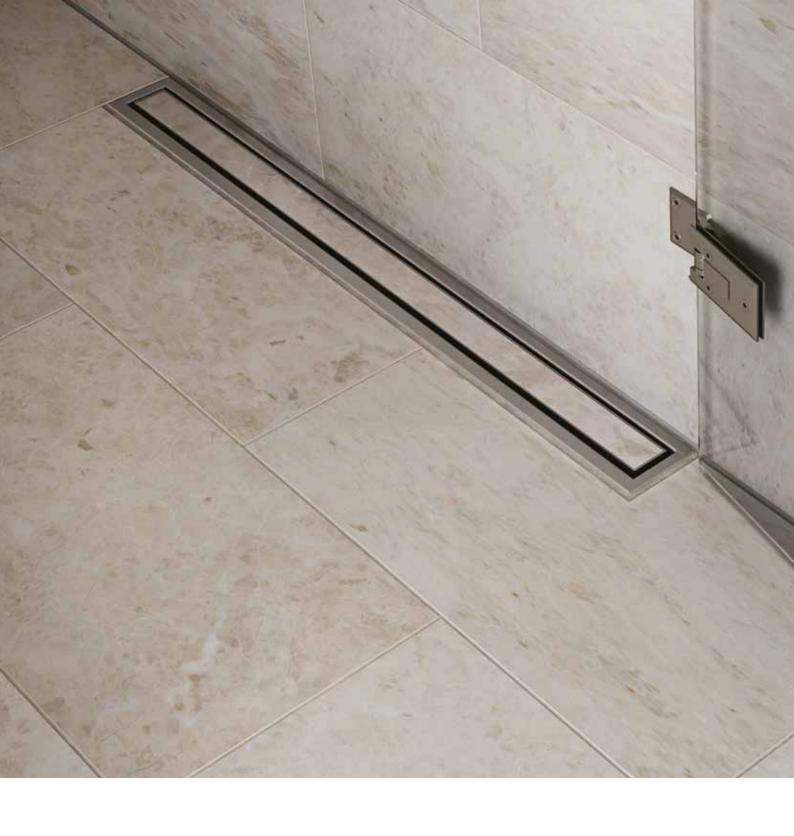

#### BLÜCHER® WaterLine

The same shower channel can be placed with outlet to the left or to the right and against wall(s) or away from walls.

One long side against wall

Long side and both ends against walls

Long side and left end against walls

Long side and right end against walls

Away from walls