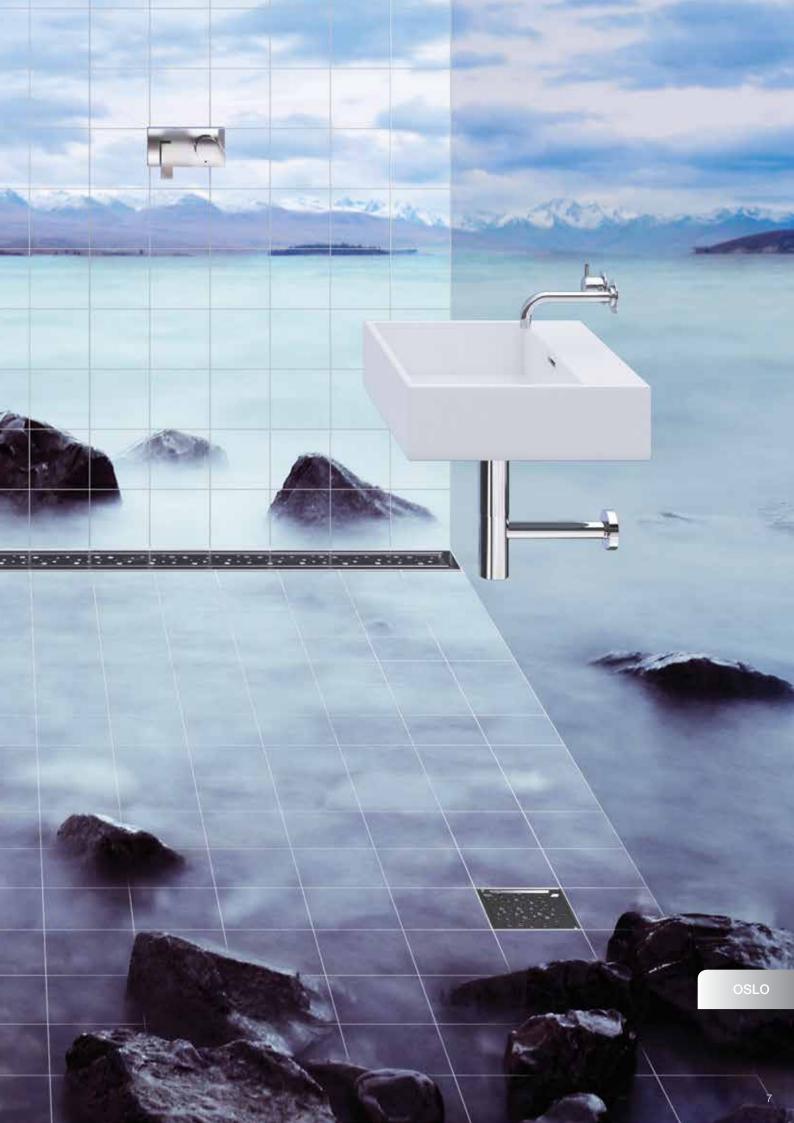

## OSLO MODERN NORDIC DESIGN

OSLO is classical and modern at the same time. The random water drop pattern conveys freshness and attracts attention without taking focus away from the overall bathroom design.

Choose for instance a WaterLine shower channel with LINE OSLO grating and let it indicate the entrance to the shower area.

SQUARE and TRIO drains come with VIENNA gratings as standard, while other gratings are to be ordered separately as extras. Gratings for WaterLine shower channels to be ordered separately.