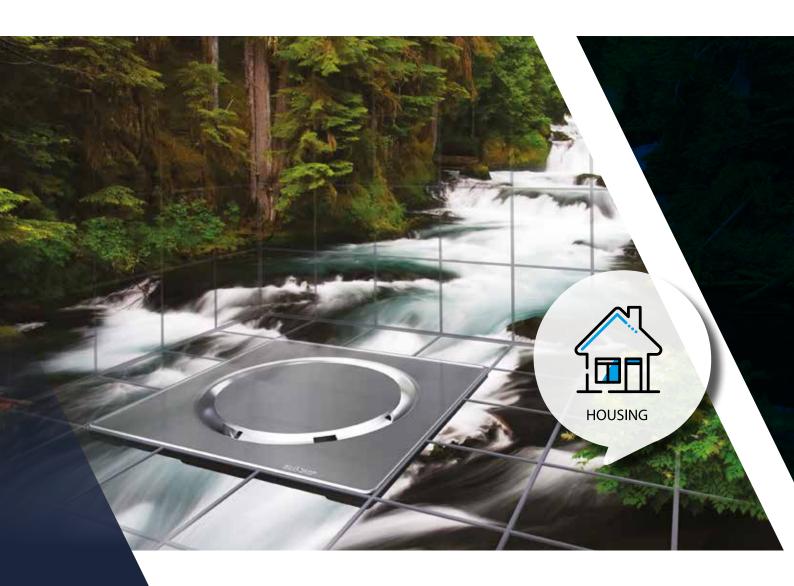

## COMPLETE DRAINAGE SOLUTIONS

BLÜCHER offers complete drainage solutions to single-family housing and to blocks of flats. The drainage system is all in stainless steel which is extremely durable, hygienic and aesthetically pleasing.

Based on more than 50 years experience in developing drainage solutions, we supply carefully designed and modern drains that lead away water efficiently. Light-duty floor drains are available as traditional square drains, practical triangular drains or elegant shower channels, all with a wide range of gratings to ensure that you will find a solution matching your bathroom design and your personal style.

BLÜCHER® stainless steel drainage system is recognized all over the world as the modern and durable drainage system.