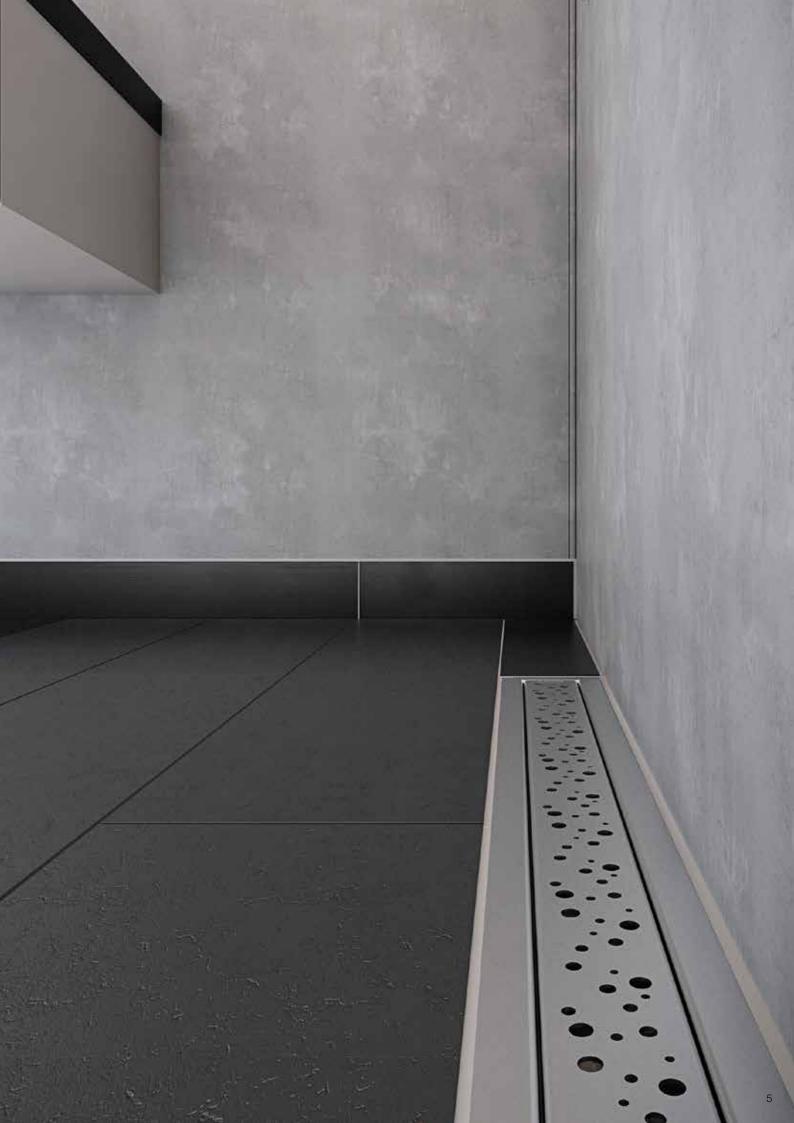

## OSLO MODERN NORDIC DESIGN

OSLO is classical and modern at the same time. The random water drop pattern conveys freshness and attracts attention without taking focus away from the overall bathroom design.

Choose for instance a WaterLine shower channel with LINE OSLO grating and let it indicate the entrance to the shower area.

SQUARE and TRIO drains come with VIENNA gratings as standard, while other gratings are to be ordered separately as extras. Gratings for WaterLine shower channels to be ordered separately.