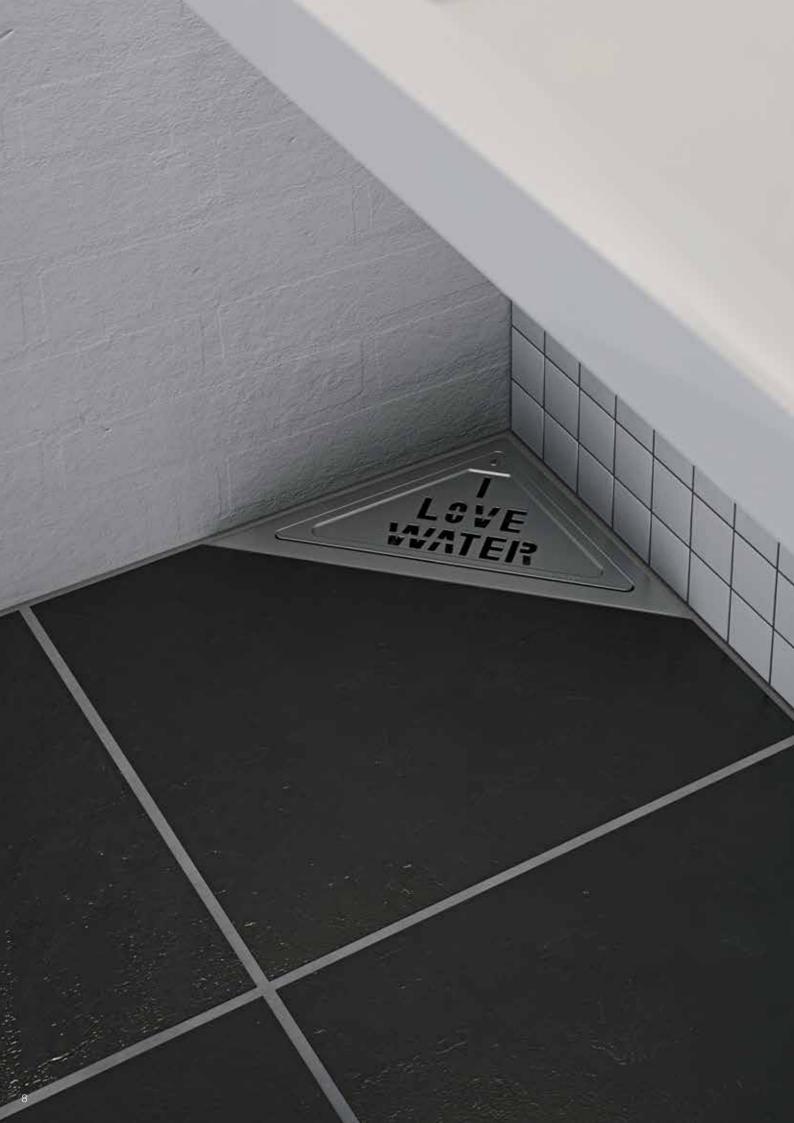

# NEW YORK INTERNATIONAL AND TRENDY

To those who dare we have developed the NEW YORK series - drains that love water!

NEW YORK fits perfectly into the modern and unpretentious bathroom.

If you choose a triangular TRIO drain, you can place the drain in a corner to make grating and floor work together in a harmonious design solution.