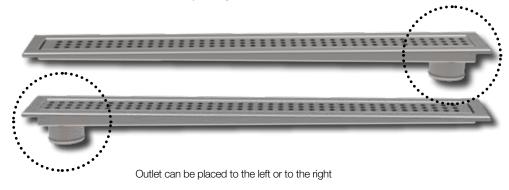

#### BLÜCHER® WaterLine

The same shower channel can be placed with outlet to the left or to the right and against wall(s) or away from walls.

One long side against wall

Long side and both ends against walls

Long side and left end against walls

Long side and right end against walls

Away from walls

## BLÜCHER® WaterLine shower channels

- For WaterLine shower channels the desired grating is to be ordered separately
- New: Outlet can be placed to the left or to the right
- The water trap must be installed in connection with installation of the channel and can NOT be retrofitted
- Stand pipe for water trap is easily removed for cleaning
- Grating hinged onto cross bar and easily removable for cleaning of the shower channel
- Water trap and other accessories to be ordered separately