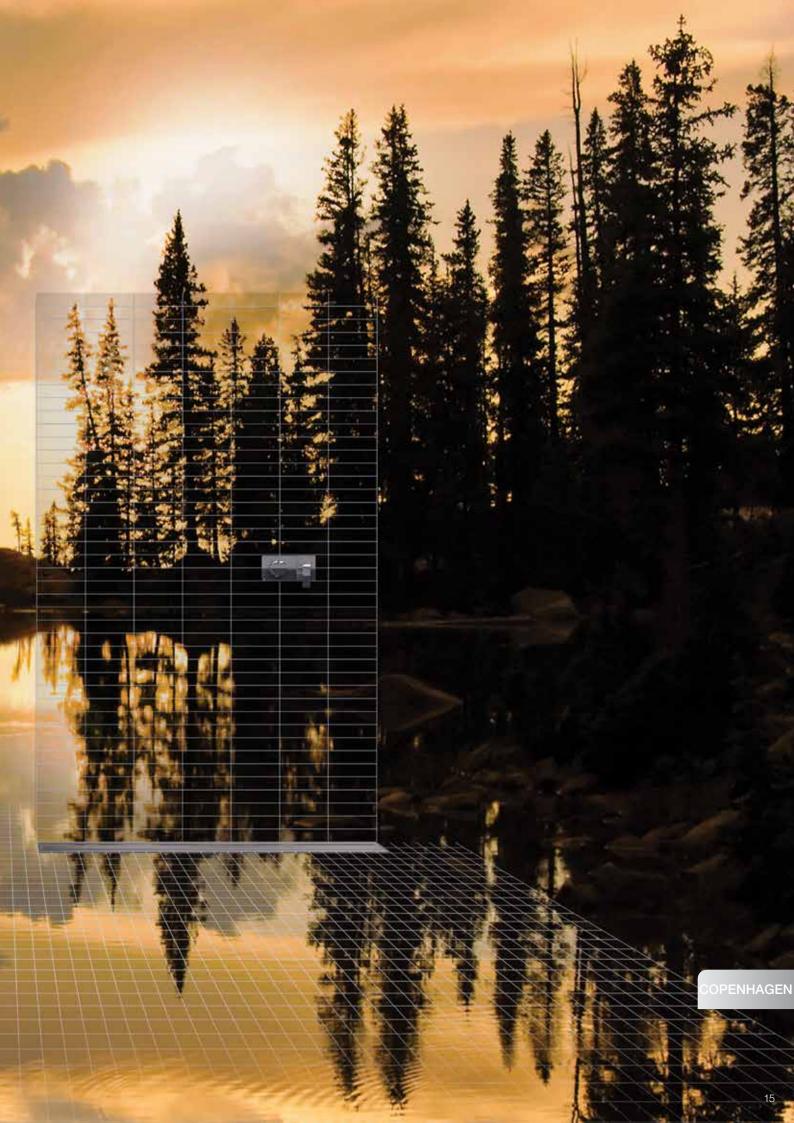

## COPENHAGEN STYLISH ELEGANCE

The COPENHAGEN gratings are the essence of simple elegance, adding the final detail to the minimalistic bathroom. The smooth stainless steel surface is a statement in its own right while also easy to keep neat and clean. COPENHAGEN is designed by Knud Holscher.

SQUARE COPENHAGEN has been a classic for years, and the square grating has now been joined by a triangular and a rectangular variation in the same stylish design.

COPENHAGEN is also available for vinyl floors as shower drains or circular drains.

LINE COPENHAGEN

SQUARE, TRIO and CIRCLE drains come with VIENNA gratings as standard, while other gratings are to be ordered separately as extras. Gratings for WaterLine shower channels to be ordered separately.